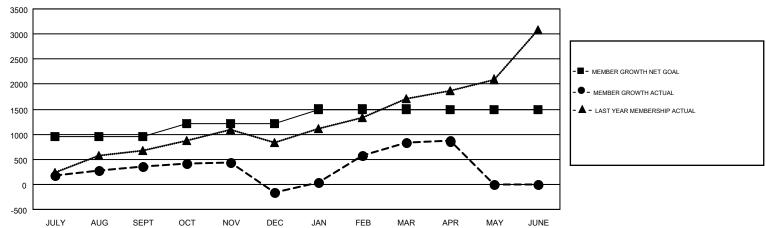

## GMT MONTHLY MEMBERSHIP PROGRESS REPORT

Results as of: 4/30/2018

Multiple District 318

GMT: N S SANKAR

LOCATION: INDIA

GMT CA 6

|               | Club          | s         |               | Members               |                           |                         |                                                    |  |
|---------------|---------------|-----------|---------------|-----------------------|---------------------------|-------------------------|----------------------------------------------------|--|
|               | RESULTS FOR   | 2017-2018 |               | RESULTS FOR 2017-2018 |                           |                         |                                                    |  |
| QUARTER       | NEW CLUB GOAL | NEW CLUBS | DROPPED CLUBS | QUARTER               | MEMBER GROWTH NET<br>GOAL | MEMBER GROWTH<br>ACTUAL | DROPPED<br>MEMBERS ACTUAL<br>(including transfers) |  |
| JULY/AUG/SEPT | 18            | 25        | 2             | JULY/AUG/SEPT         | 945                       | 1,084                   | 697                                                |  |
| OCT/NOV/DEC   | 8             | 8         | 26            | OCT/NOV/DEC           | 270                       | 568                     | 1,068                                              |  |
| JAN/FEB/MAR   | 6             | 12        | 4             | JAN/FEB/MAR           | 285                       | 1,581                   | 305                                                |  |
| APR/MAY/JUNE  | 3             | 0         | 1             | APR/MAY/JUNE          | -15                       | 140                     | 107                                                |  |

## GOALS AND ACTUAL MEMBERS CUMULATIVE

| DROPPED CLUBS: 33  DROPPED MEMBERS |                             | 384 CLUBS OF 647 ADDED 1 OR MORE<br>NEW MEMBERS | GENDER DISTE<br>MALE<br>FEMALE  | 19,168 (85.92%)<br>3,142 (14.08%) |       |  |
|------------------------------------|-----------------------------|-------------------------------------------------|---------------------------------|-----------------------------------|-------|--|
| DECEASED                           | 60<br>734<br>1,383<br>2.177 | CLICK HERE FOR CUMULATIVE                       | TOTAL FAMILY UNIT MEMBERS       |                                   | 5,421 |  |
| CLUB CANCELLED OTHER               |                             | MEMBERSHIP DATA                                 | FAMILY MEMBERS PAYING HALF DUES |                                   | 2,809 |  |