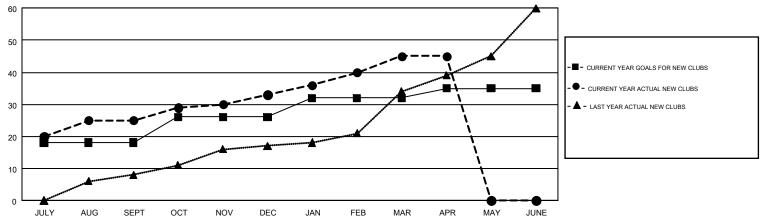

## GMT MONTHLY MEMBERSHIP PROGRESS REPORT

Results as of: 4/30/2018

Multiple District 318

GMT: N S SANKAR

LOCATION: INDIA

GMT CA 6

|               | Club          | s         |               | Members               |                           |                         |                                                    |  |
|---------------|---------------|-----------|---------------|-----------------------|---------------------------|-------------------------|----------------------------------------------------|--|
|               | RESULTS FOR   | 2017-2018 |               | RESULTS FOR 2017-2018 |                           |                         |                                                    |  |
| QUARTER       | NEW CLUB GOAL | NEW CLUBS | DROPPED CLUBS | QUARTER               | MEMBER GROWTH NET<br>GOAL | MEMBER GROWTH<br>ACTUAL | DROPPED<br>MEMBERS ACTUAL<br>(including transfers) |  |
| JULY/AUG/SEPT | 18            | 25        | 2             | JULY/AUG/SEPT         | 945                       | 1,084                   | 697                                                |  |
| OCT/NOV/DEC   | 8             | 8         | 26            | OCT/NOV/DEC           | 270                       | 568                     | 1,068                                              |  |
| JAN/FEB/MAR   | 6             | 12        | 4             | JAN/FEB/MAR           | 285                       | 1,581                   | 305                                                |  |
| APR/MAY/JUNE  | 3             | 0         | 1             | APR/MAY/JUNE          | -15                       | 140                     | 107                                                |  |

## GOALS AND ACTUAL NEW CLUBS CUMULATIVE